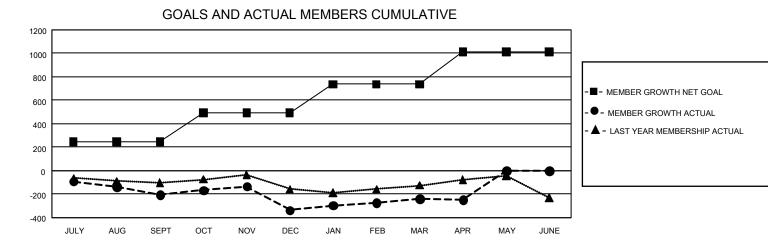

## GAT MONTHLY MEMBERSHIP PROGRESS REPORT

GMT Constitutional Area 1, Group K

REPORT DOES NOT INCLUDE CLUBS IN UNDISTRICTED AREAS.

| Clubs                 |               |           |               | Members               |                         |                         |                                                    |
|-----------------------|---------------|-----------|---------------|-----------------------|-------------------------|-------------------------|----------------------------------------------------|
| RESULTS FOR 2022-2023 |               |           |               | RESULTS FOR 2022-2023 |                         |                         |                                                    |
| QUARTER               | NEW CLUB GOAL | NEW CLUBS | DROPPED CLUBS |                       | MBER GROWTH NET<br>GOAL | MEMBER GROWTH<br>ACTUAL | DROPPED MEMBERS<br>ACTUAL (including<br>transfers) |
| JULY/AUG/SEPT         | 9             | 1         | 0             | JULY/AUG/SEPT         | 247                     | 276                     | 444                                                |
| OCT/NOV/DEC           | 9             | 1         | 4             | OCT/NOV/DEC           | 244                     | 519                     | 594                                                |
| JAN/FEB/MAR           | 18            | 1         | 2             | JAN/FEB/MAR           | 245                     | 451                     | 313                                                |
| APR/MAY/JUNE          | 12            | 0         | 0             | APR/MAY/JUNE          | 277                     | 142                     | 138                                                |