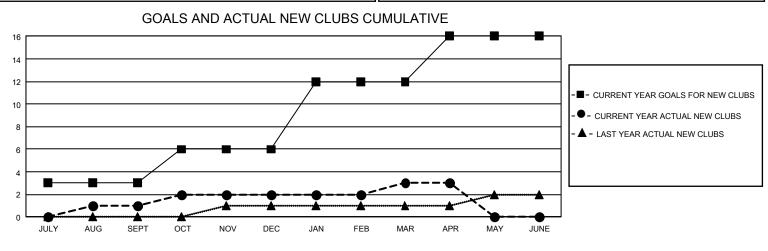

## GAT MONTHLY MEMBERSHIP PROGRESS REPORT

GMT Constitutional Area 1, Group K

REPORT DOES NOT INCLUDE CLUBS IN UNDISTRICTED AREAS.

| Clubs                 |               |           |               | Members               |                         |                         |                                                    |
|-----------------------|---------------|-----------|---------------|-----------------------|-------------------------|-------------------------|----------------------------------------------------|
| RESULTS FOR 2022-2023 |               |           |               | RESULTS FOR 2022-2023 |                         |                         |                                                    |
| QUARTER               | NEW CLUB GOAL | NEW CLUBS | DROPPED CLUBS |                       | MBER GROWTH NET<br>GOAL | MEMBER GROWTH<br>ACTUAL | DROPPED MEMBERS<br>ACTUAL (including<br>transfers) |
| JULY/AUG/SEPT         | 9             | 1         | 0             | JULY/AUG/SEPT         | 247                     | 276                     | 444                                                |
| OCT/NOV/DEC           | 9             | 1         | 4             | OCT/NOV/DEC           | 244                     | 519                     | 594                                                |
| JAN/FEB/MAR           | 18            | 1         | 2             | JAN/FEB/MAR           | 245                     | 451                     | 313                                                |
| APR/MAY/JUNE          | 12            | 0         | 0             | APR/MAY/JUNE          | 277                     | 142                     | 138                                                |